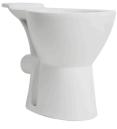

## **TWO-PIECE TOILET**

#### **FEATURES:**

- Rear Discharge Two-Piece Toilet
- Chair-Height (19 1/2")
- Powerful Direct Flush
- Compact Round Bowl
- Left-Handed Flush Lever

#### **SPECIFICATIONS:**

• N.W: 82.8 LB

• **Dimension**: 26 <sup>3</sup>/<sub>8</sub>"L \* 34 <sup>7</sup>/<sub>16</sub>"H \* 18 <sup>1</sup>/<sub>8</sub>"W

• Trap Type: P-trap

• Flush Type: Direct Flush

• Flush Rate: 1.28GPF

• Waste Outlet: Wall

• Seat Shape: Round

Installation Type: Floor Mounted

Quality Assurance: 2-Year Warranty