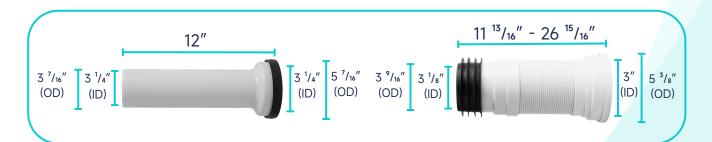

** 



**Seat Mounting Kit** 



**Macerator Pump** 



**Pump Fittings** 



|          | Pump                              | Bowl    | Water<br>Tank | Toilet<br>Seat | Extension<br>Pipes |
|----------|-----------------------------------|---------|---------------|----------------|--------------------|
| Material | Stainless Steel,<br>Polypropylene | Ceramic | Ceramic       | Ceramic        | Polypropylene      |
| Color    | White                             | White   | White         | White          | White              |
| Weight   | 14.3 LB                           | 39 LB   | 28.7 LB       | 2.8 LB         | 2.3 LB             |

















## **PUMP FITTINGS:**



(+1) 626-670-9903



## **WATER TANK MOUNTING KIT:**



#### **FLOOR MOUNTING KIT:**



#### **EXTENSION PIPES:**



## **SEAT MOUNTING KIT:**





## **WATER TANK CONNECTION KIT:**



## **LEVER:**