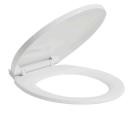

## **TWO-PIECE TOILET**

#### **FEATURES:**

- Rear Discharge Two-Piece Toilet
- Chair-Height (19 1/2")
- Powerful Direct Flush
- Compact Round Bowl
- Left-Handed Flush Lever

#### **SPECIFICATIONS:**

• N.W: 82.8 LB

• **Dimension**: 26 <sup>3</sup>/<sub>8</sub>"L \* 34 <sup>7</sup>/<sub>16</sub>"H \* 18 <sup>1</sup>/<sub>8</sub>"W

• Trap Type: P-trap

• Flush Type: Direct Flush

• Flush Rate: 1.28GPF

• Waste Outlet: Wall

• Seat Shape: Round

Installation Type: Floor Mounted

Quality Assurance: 2-Year Warranty