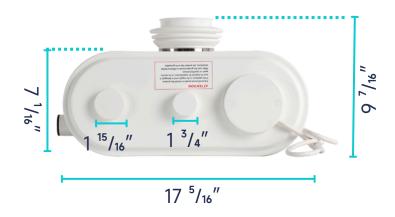

#### **SPECIFICATIONS:**

- **Dimension**: 17 <sup>5</sup>/<sub>16</sub>"L \* 11 <sup>7</sup>/<sub>16</sub>"H \* 7 <sup>1</sup>/<sub>16</sub>"W
- Power Factor: 0.85
- Insulation Class: 155(F)
- Speed: 3900 RPM
- Power Consumption: 750 W
- Supply Voltage: 110V-60Hz
- Enclosure Class: IP 55
- Max. Flow: 150L/min
- Start Level: 80mm
- Stop Level: 30mm
- Cable Length: 39 3/8"