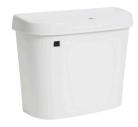

)
- Speed: 3900 RPM
- Power Consumption: 750 W
- Supply Voltage: 110V-60Hz
- Enclosure Class: IP 55
- Max. Flow: 150L/min
- Start Level: 80mm
- Stop Level: 30mm
- Cable Length: 39 3/8"

## **TWO-PIECE TOILET**

#### **FEATURES:**

- Rear Discharge Two-Piece Toilet
- Chair-Height (19 1/2")
- Powerful Direct Flush
- Compact Round Bowl
- Left-Handed Flush Lever

#### **SPECIFICATIONS:**

• N.W: 82.8 LB

• **Dimension**: 26 <sup>3</sup>/<sub>8</sub>"L \* 34 <sup>7</sup>/<sub>16</sub>"H \* 18 <sup>1</sup>/<sub>8</sub>"W

• Trap Type: P-trap

• Flush Type: Direct Flush

• Flush Rate: 1.28GPF

• Waste Outlet: Wall

• Seat Shape: Round

Installation Type: Floor Mounted

Quality Assurance: 2-Year Warranty



# **PACKAGE INCLUDED:**



**Toilet Bowl** 



Floor Mounting Kit



**Extension Pipes** 



Water Tank (Water Fittings Pre-installed)



Water Tank Mounting Kit



Adapter



Tank-To-Bowl Gasket



Lever



**Toilet Seat** 



**Seat Mounting Kit** 



**Macerator Pump** 



**Pump Fittings** 



|          | Pump                              | Bowl    | Water<br>Tank | Toilet<br>Seat | Extension<br>Pipes |
|----------|-----------------------------------|---------|---------------|----------------|--------------------|
| Material | Stainless Steel,<br>Polypropylene | Ceramic | Ceramic       | Ceramic        | Polypropylene      |
| Color    | White                             | White   | White         | White          | White              |
| Weight   | 14.3 LB                           | 39 LB   | 28.7 LB       | 2.8 LB         | 2.3 LB             |

















## **PUMP