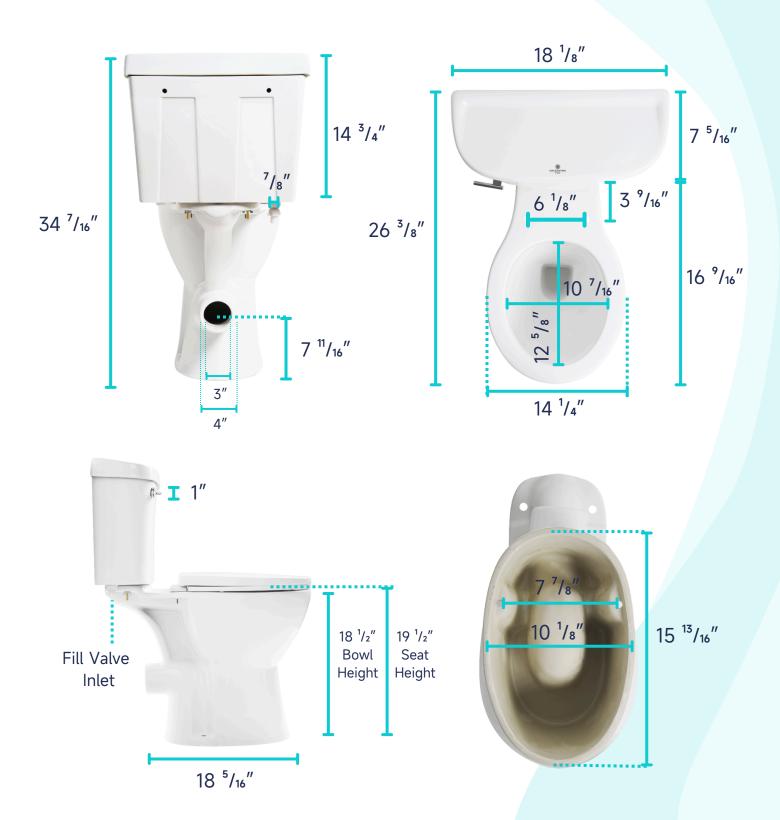

#### **SPECIFICATIONS:**

• N.W: 82.8 LB

• **Dimension**: 26 <sup>3</sup>/<sub>8</sub>"L \* 34 <sup>7</sup>/<sub>16</sub>"H \* 18 <sup>1</sup>/<sub>8</sub>"W

• Trap Type: P-trap

• Flush Type: Direct Flush

• Flush Rate: 1.28GPF

• Waste Outlet: Wall

• Seat Shape: Round

Installation Type: Floor Mounted

Quality Assurance: 2-Year Warranty