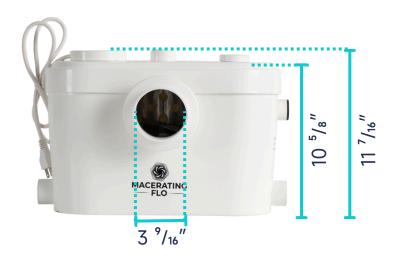

#### **SPECIFICATIONS:**

- **Dimension**: 17 <sup>5</sup>/<sub>16</sub>"L \* 11 <sup>7</sup>/<sub>16</sub>"H \* 7 <sup>1</sup>/<sub>16</sub>"W
- Power Factor: 0.85
- Insulation Class: 155(F)
- Speed: 3900 RPM
- Power Consumption: 750 W
- Supply Voltage: 110V-60Hz
- Enclosure Class: IP 55
- Max. Flow: 150L/min
- Start Level: 80mm
- Stop Level: 30mm
- Cable Length: 39 3/8"