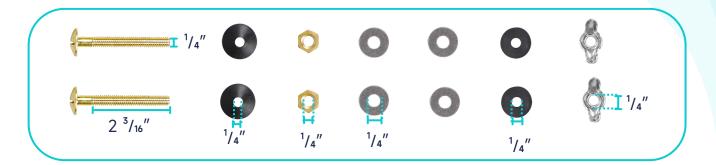

t



Adapter



Tank-To-Bowl Gasket



Lever



**Toilet Seat** 



**Seat Mounting Kit** 



**Macerator Pump** 



**Pump Fittings** 



|          | Pump                              | Bowl    | Water<br>Tank | Toilet<br>Seat | Extension<br>Pipes |
|----------|-----------------------------------|---------|---------------|----------------|--------------------|
| Material | Stainless Steel,<br>Polypropylene | Ceramic | Ceramic       | Ceramic        | Polypropylene      |
| Color    | White                             | White   | White         | White          | White              |
| Weight   | 14.3 LB                           | 39 LB   | 28.7 LB       | 2.8 LB         | 2.3 LB             |

















## **PUMP FITTINGS:**



(+1) 626-670-9903



## **WATER TANK MOUNTING KIT:**



#### **FLOOR MOUNTING KIT:**



#### **EXTENSION PIPES:**



## **SEAT MOUNTING KIT:**





## **WATER TANK CONNECTION KIT:**



## **LEVER:**