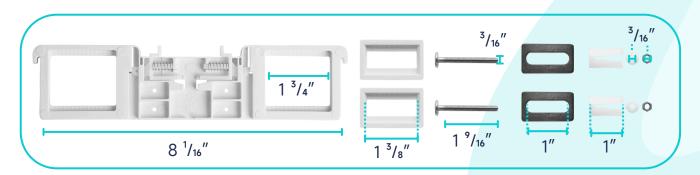

**Macerator Pump** 



**Pump Fittings** 



|          | Pump                              | Bowl    | Water<br>Tank | Toilet<br>Seat | Extension<br>Pipes |
|----------|-----------------------------------|---------|---------------|----------------|--------------------|
| Material | Stainless Steel,<br>Polypropylene | Ceramic | Ceramic       | Ceramic        | Polypropylene      |
| Color    | White                             | White   | White         | White          | White              |
| Weight   | 14.3 LB                           | 39 LB   | 28.7 LB       | 2.8 LB         | 2.3 LB             |

















## **PUMP FITTINGS:**



(+1) 626-670-9903



## **WATER TANK MOUNTING KIT:**



#### **FLOOR MOUNTING KIT:**



#### **EXTENSION PIPES:**



## **SEAT MOUNTING KIT:**





## **WATER TANK CONNECTION KIT:**



## **LEVER:**