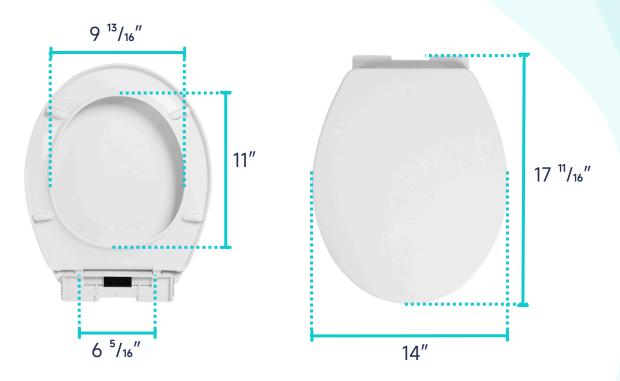

Lever

**Toilet Seat** 

**Seat Mounting Kit** 

**Macerator Pump** 

**Pump Fittings** 

|          | Pump                              | Bowl    | Water<br>Tank | Toilet<br>Seat | Extension<br>Pipes |
|----------|-----------------------------------|---------|---------------|----------------|--------------------|
| Material | Stainless Steel,<br>Polypropylene | Ceramic | Ceramic       | Ceramic        | Polypropylene      |
| Color    | White                             | White   | White         | White          | White              |
| Weight   | 14.3 LB                           | 39 LB   | 28.7 LB       | 2.8 LB         | 2.3 LB             |