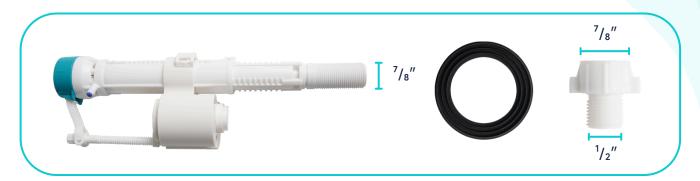

ngs** 



|          | Pump                              | Bowl    | Water<br>Tank | Toilet<br>Seat | Extension<br>Pipes |
|----------|-----------------------------------|---------|---------------|----------------|--------------------|
| Material | Stainless Steel,<br>Polypropylene | Ceramic | Ceramic       | Ceramic        | Polypropylene      |
| Color    | White                             | White   | White         | White          | White              |
| Weight   | 14.3 LB                           | 39 LB   | 28.7 LB       | 2.8 LB         | 2.3 LB             |

















## **PUMP FITTINGS:**



(+1) 626-670-9903



## **WATER TANK MOUNTING KIT:**



#### **FLOOR MOUNTING KIT:**



#### **EXTENSION PIPES:**



## **SEAT MOUNTING KIT:**





## **WATER TANK CONNECTION KIT:**



## **LEVER:**