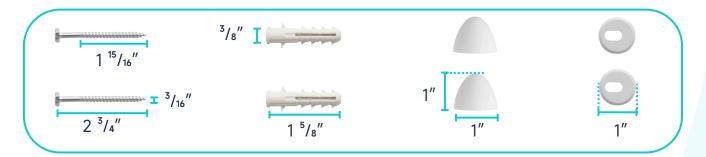

ket



Lever



**Toilet Seat** 



**Seat Mounting Kit** 



**Macerator Pump** 



**Pump Fittings** 



|          | Pump                              | Bowl    | Water<br>Tank | Toilet<br>Seat | Extension<br>Pipes |
|----------|-----------------------------------|---------|---------------|----------------|--------------------|
| Material | Stainless Steel,<br>Polypropylene | Ceramic | Ceramic       | Ceramic        | Polypropylene      |
| Color    | White                             | White   | White         | White          | White              |
| Weight   | 14.3 LB                           | 39 LB   | 28.7 LB       | 2.8 LB         | 2.3 LB             |

















## **PUMP FITTINGS:**



(+1) 626-670-9903



## **WATER TANK MOUNTING KIT:**



#### **FLOOR MOUNTING KIT:**



#### **EXTENSION PIPES:**



## **SEAT MOUNTING KIT:**





## **WATER TANK CONNECTION KIT:**



## **LEVER:**