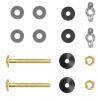

W
- Supply Voltage: 110V-60Hz
- Enclosure Class: IP 55
- Max. Flow: 150L/min
- Start Level: 80mm
- Stop Level: 30mm
- Cable Length: 39 3/8"

## **TWO-PIECE TOILET**

#### **FEATURES:**

- Rear Discharge Two-Piece Toilet
- Chair-Height (19 1/2")
- Powerful Direct Flush
- Compact Round Bowl
- Left-Handed Flush Lever

#### **SPECIFICATIONS:**

• N.W: 82.8 LB

• **Dimension**: 26 <sup>3</sup>/<sub>8</sub>"L \* 34 <sup>7</sup>/<sub>16</sub>"H \* 18 <sup>1</sup>/<sub>8</sub>"W

• Trap Type: P-trap

• Flush Type: Direct Flush

• Flush Rate: 1.28GPF

• Waste Outlet: Wall

• Seat Shape: Round

Installation Type: Floor Mounted

Quality Assurance: 2-Year Warranty



# **PACKAGE INCLUDED:**



**Toilet Bowl** 



Floor Mounting Kit



**Extension Pipes** 



Water Tank (Water Fittings Pre-installed)



Water Tank Mounting Kit



Adapter



Tank-To-Bowl Gasket



Lever



**Toilet Seat** 



**Seat Mounting Kit** 



**Macerator Pump** 



**Pump Fittings** 



|          | Pump                              | Bowl    | Water<br>Tank | Toilet<br>Seat | Extension<br>Pipes |
|----------|-----------------------------------|---------|---------------|----------------|--------------------|
| Material | Stainless Steel,<br>Polypropylene | Ceramic | Ceramic       | Ceramic        | Polypropylene      |
| Color    | White                             | White   | White         | White          | White              |
| Weight   | 14.3 LB                           | 39 LB   | 28.7 LB       | 2.8 LB         | 2.3 LB             |

















## **PUMP FITTINGS:**



(+1) 626-670-9903



## **WATE