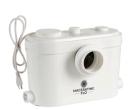

## **MACERATOR PUMP**

#### **FEATURES:**

- 36 feet Max. Vertical Discharge
- 328 feet Max. Horizontal Discharge
- 4 Versatile Water Inlets
- 11/2" Dual Use Vent Pipe
- Sewage Outlet With Built-in Check Valve

#### **SPECIFICATIONS:**

- **Dimension**: 17 <sup>5</sup>/<sub>16</sub>"L \* 11 <sup>7</sup>/<sub>16</sub>"H \* 7 <sup>1</sup>/<sub>16</sub>"W
- Power Factor: 0.85
- Insulation Class: 155(F)
- Speed: 3900 RPM
- Power Consumption: 750 W
- Supply Voltage: 110V-60Hz
- Enclosure Class: IP 55
- Max. Flow: 150L/min
- Start Level: 80mm
- Stop Level: 30mm
- Cable Length: 39 3/8"