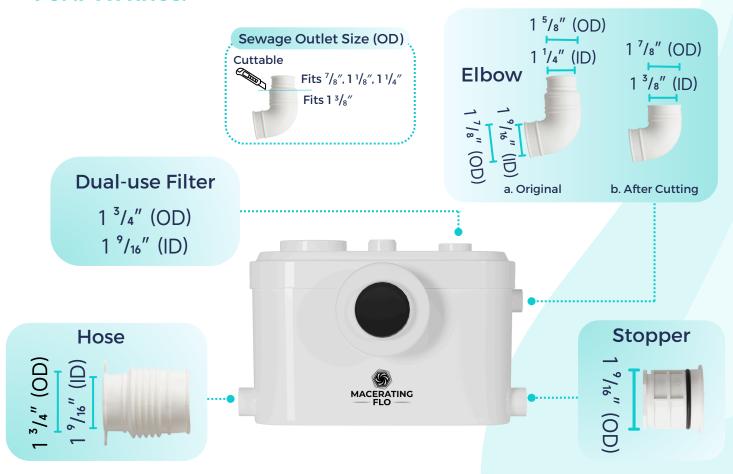

(Water Fittings Pre-installed)



Water Tank Mounting Kit



Adapter



Tank-To-Bowl Gasket



Lever



**Toilet Seat** 



**Seat Mounting Kit** 



**Macerator Pump** 



**Pump Fittings** 



|          | Pump                              | Bowl    | Water<br>Tank | Toilet<br>Seat | Extension<br>Pipes |
|----------|-----------------------------------|---------|---------------|----------------|--------------------|
| Material | Stainless Steel,<br>Polypropylene | Ceramic | Ceramic       | Ceramic        | Polypropylene      |
| Color    | White                             | White   | White         | White          | White              |
| Weight   | 14.3 LB                           | 39 LB   | 28.7 LB       | 2.8 LB         | 2.3 LB             |

















## **PUMP FITTINGS:**



(+1) 626-670-9903



## **WATER TANK MOUNTING KIT:**



#### **FLOOR MOUNTING KIT:**



#### **EXTENSION PIPES:**



## **SEAT MOUNTING KIT:**





## **WATER TANK CONNECTION KIT:**



## **LEVER:**