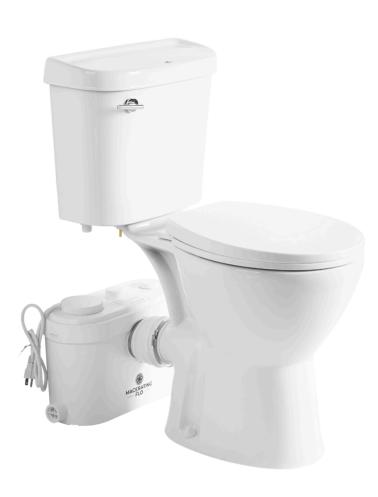

# MT019T04+MF750P01 Macerating Toilet System

## **MACERATOR PUMP**

## **TWO-PIECE TOILET**

#### **FEATURES:**

- Rear Discharge Two-Piece Toilet
- Chair-Height (19 1/2")
- Powerful Direct Flush
- Compact Round Bowl
- Left-Handed Flush Lever

#### **SPECIFICATIONS:**

• N.W: 82.8 LB

• **Dimension**: 26 <sup>3</sup>/<sub>8</sub>"L \* 34 <sup>7</sup>/<sub>16</sub>"H \* 18 <sup>1</sup>/<sub>8</sub>"W

• Trap Type: P-trap

• Flush Type: Direct Flush

• Flush Rate: 1.28GPF

• Waste Outlet: Wall

• Seat Shape: Round

Installation Type: Floor Mounted

Quality Assurance: 2-Year Warranty