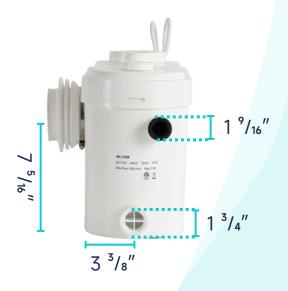

#### **SPECIFICATIONS:**

- **Dimension**: 17 <sup>5</sup>/<sub>16</sub>"L \* 11 <sup>7</sup>/<sub>16</sub>"H \* 7 <sup>1</sup>/<sub>16</sub>"W
- Power Factor: 0.85
- Insulation Class: 155(F)
- Speed: 3900 RPM
- Power Consumption: 750 W
- Supply Voltage: 110V-60Hz
- Enclosure Class: IP 55
- Max. Flow: 150L/min
- Start Level: 80mm
- Stop Level: 30mm
- Cable Length: 39 3/8"