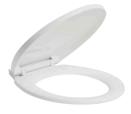

## **TWO-PIECE TOILET**

#### **FEATURES:**

- Rear Discharge Two-Piece Toilet
- Chair-Height (19 1/2")
- Powerful Direct Flush
- Compact Round Bowl
- Left-Handed Flush Lever

#### **SPECIFICATIONS:**

• N.W: 82.8 LB

• **Dimension**: 26 <sup>3</sup>/<sub>8</sub>"L \* 34 <sup>7</sup>/<sub>16</sub>"H \* 18 <sup>1</sup>/<sub>8</sub>"W

• Trap Type: P-trap

• Flush Type: Direct Flush

• Flush Rate: 1.6GPF

• Waste Outlet: Wall

• Seat Shape: Round

Installation Type: Floor Mounted

Quality Assurance: 2-Year Warranty