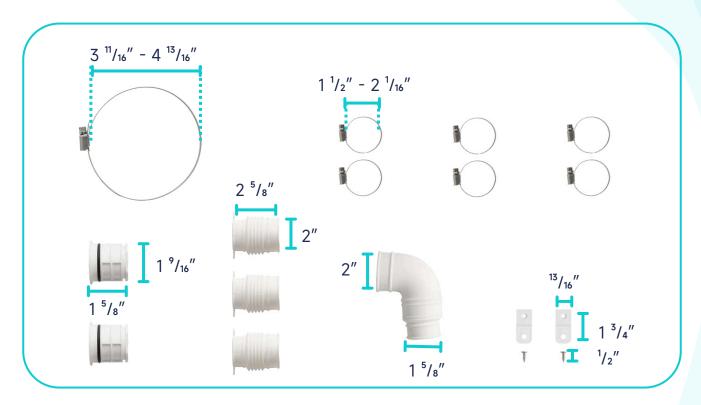

nk (Water Fittings Pre-installed)



Water Tank Mounting Kit



**Adapter** 



Tank-To-Bowl Gasket



Lever



**Toilet Seat** 



**Seat Mounting Kit** 



**Macerator Pump** 



**Pump Fittings** 



|          | Pump                              | Bowl    | Water<br>Tank | Toilet<br>Seat | Extension<br>Pipes |
|----------|-----------------------------------|---------|---------------|----------------|--------------------|
| Material | Stainless Steel,<br>Polypropylene | Ceramic | Ceramic       | Ceramic        | Polypropylene      |
| Color    | White                             | White   | White         | White          | White              |
| Weight   | 14.3 LB                           | 39 LB   | 28.7 LB       | 2.8 LB         | 2.3 LB             |









## **PUMP FITTINGS:**



## **WATER TANK MOUNTING KIT:**



## **FLOOR MOUNTING KIT:**





## **EXTENSION PIPES:**



## **SEAT MOUNTING KIT:**



## **WATER TANK CONNECTION KIT:**



## **LEVER:**