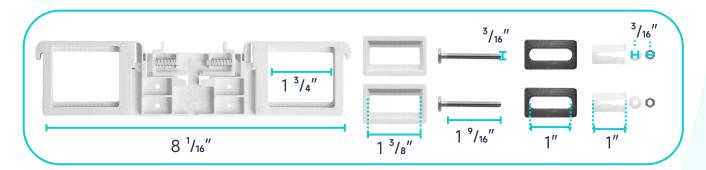

at** 



**Seat Mounting Kit** 



**Macerator Pump** 



**Pump Fittings** 



|          | Pump                              | Bowl    | Water<br>Tank | Toilet<br>Seat | Extension<br>Pipes |
|----------|-----------------------------------|---------|---------------|----------------|--------------------|
| Material | Stainless Steel,<br>Polypropylene | Ceramic | Ceramic       | Ceramic        | Polypropylene      |
| Color    | White                             | White   | White         | White          | White              |
| Weight   | 14.3 LB                           | 39 LB   | 28.7 LB       | 2.8 LB         | 2.3 LB             |









## **PUMP FITTINGS:**



## **WATER TANK MOUNTING KIT:**



## **FLOOR MOUNTING KIT:**





## **EXTENSION PIPES:**



## **SEAT MOUNTING KIT:**



## **WATER TANK CONNECTION KIT:**



## **LEVER:**