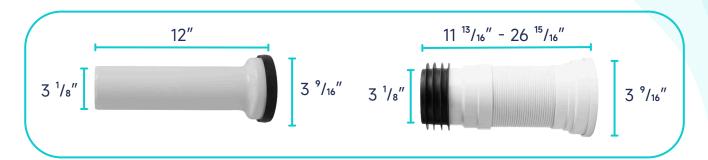

asket



Lever



**Toilet Seat** 



**Seat Mounting Kit** 



**Macerator Pump** 



**Pump Fittings** 



|          | Pump                              | Bowl    | Water<br>Tank | Toilet<br>Seat | Extension<br>Pipes |
|----------|-----------------------------------|---------|---------------|----------------|--------------------|
| Material | Stainless Steel,<br>Polypropylene | Ceramic | Ceramic       | Ceramic        | Polypropylene      |
| Color    | White                             | White   | White         | White          | White              |
| Weight   | 14.3 LB                           | 39 LB   | 28.7 LB       | 2.8 LB         | 2.3 LB             |









## **PUMP FITTINGS:**



## **WATER TANK MOUNTING KIT:**



## **FLOOR MOUNTING KIT:**





## **EXTENSION PIPES:**



## **SEAT MOUNTING KIT:**



## **WATER TANK CONNECTION KIT:**



## **LEVER:**