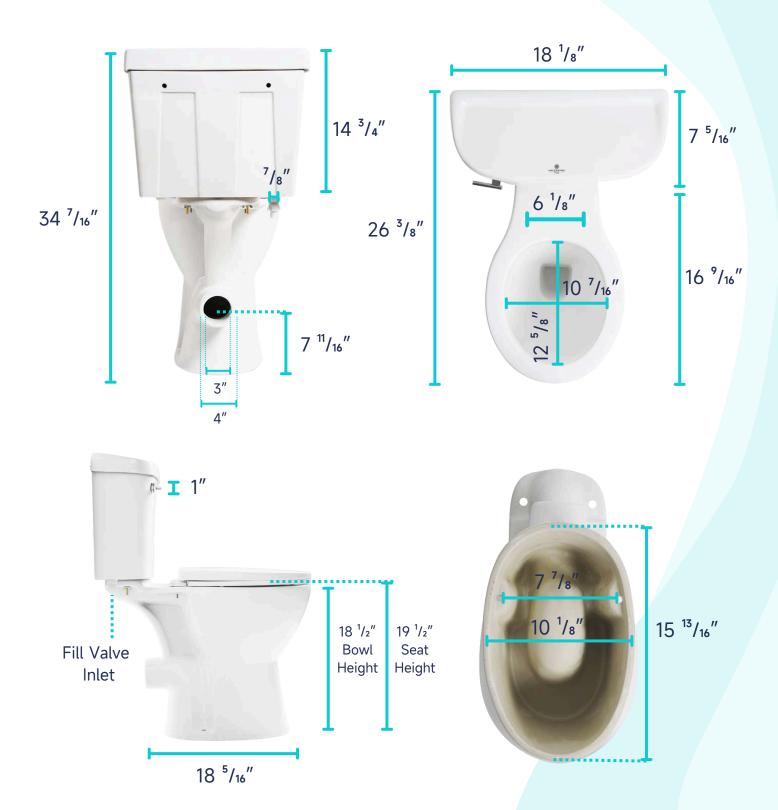

#### **SPECIFICATIONS:**

• N.W: 82.8 LB

• **Dimension**: 26 <sup>3</sup>/<sub>8</sub>"L \* 34 <sup>7</sup>/<sub>16</sub>"H \* 18 <sup>1</sup>/<sub>8</sub>"W

• Trap Type: P-trap

• Flush Type: Direct Flush

• Flush Rate: 1.6GPF

• Waste Outlet: Wall

• Seat Shape: Round

Installation Type: Floor Mounted

Quality Assurance: 2-Year Warranty