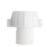

li>
- Enclosure Class: IP 55
- Max. Flow: 130L/min
- Start Level: 65mm
- Stop Level: 35mm
- Cable Length: 39 3/8"

## **TWO-PIECE TOILET**

#### **FEATURES:**

- Rear Discharge Two-Piece Toilet
- Chair-Height (19 1/2")
- Powerful Direct Flush
- Compact Round Bowl
- Left-Handed Flush Lever

#### **SPECIFICATIONS:**

• N.W: 82.8 LB

• **Dimension**: 26 <sup>3</sup>/<sub>8</sub>"L \* 34 <sup>7</sup>/<sub>16</sub>"H \* 18 <sup>1</sup>/<sub>8</sub>"W

• Trap Type: P-trap

• Flush Type: Direct Flush

• Flush Rate: 1.6GPF

• Waste Outlet: Wall

• Seat Shape: Round

Installation Type: Floor Mounted

Quality Assurance: 2-Year Warranty



# **PACKAGE INCLUDED:**



**Toilet Bowl** 



Floor Mounting Kit



**Extension Pipes** 



Water Tank (Water Fittings Pre-installed)



Water Tank Mounting Kit



**Adapter** 



Tank-To-Bowl Gasket



Lever



**Toilet Seat** 



**Seat Mounting Kit** 



**Macerator Pump** 



**Pump Fittings** 



|          | Pump                              | Bowl    | Water<br>Tank | Toilet<br>Seat | Extension<br>Pipes |
|----------|-----------------------------------|---------|---------------|----------------|--------------------|
| Material | Stainless Steel,<br>Polypropylene | Ceramic | Ceramic       | Ceramic        | Polypropylene      |
| Color    | White                             | White   | White         | White          | White              |
| Weight   | 14.3 LB                           | 39 LB   | 28.7 LB       | 2.8 LB         | 2.3 LB             |









## **PUMP FITTINGS:**



## **WATER TANK MOUNTING KIT:**



## **FLOOR MOUNTING KIT:*