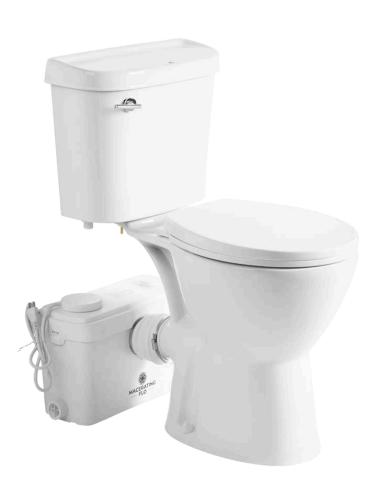

# MT019T04+MF600P01 Macerating Toilet System

# **MACERATOR PUMP**

#### **FEATURES:**

- 30 feet Max. Vertical Discharge
- 260 feet Max. Horizontal Discharge
- 3 Versatile Water Inlets
- 1½" Dual Use Vent Pipe
- Sewage Outlet With Built-in Check Valve

#### **SPECIFICATIONS:**

- **Dimension**:  $17^{5}/_{16}$  L \*  $11^{7}/_{16}$  H \*  $7^{1}/_{16}$  W
- Power Factor: 0.85
- Insulation Class: 155(F)
- **Speed:** 3450 RPM
- Power Consumption: 750 W
- Supply Voltage: 110V-60Hz
- Sound Pressure Level: <55 db(A)</li>
- Enclosure Class: IP 55
- Max. Flow: 130L/min
- Start Level: 65mm
- Stop Level: 35mm
- Cable Length: 39 3/8"

## **TWO-PIECE TOILET**

#### **FEATURES:**

- Rear Discharge Two-Piece Toilet
- Chair-Height (19 1/2")
- Powerful Direct Flush
- Compact Round Bowl
- Left-Handed Flush Lever

#### **SPECIFICATIONS:**

• N.W: 82.8 LB

• **Dimension**: 26 <sup>3</sup>/<sub>8</sub>"L \* 34 <sup>7</sup>/<sub>16</sub>"H \* 18 <sup>1</sup>/<sub>8</sub>"W

• Trap Type: P-trap

• Flush Type: Direct Flush

• Flush Rate: 1.6GPF

• Waste Outlet: Wall

• Seat Shape: Round

Installation Type: Floor Mounted

Quality Assurance: 2-Year Warranty