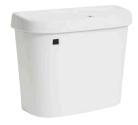

n: 750 W
- Supply Voltage: 110V-60Hz
- Sound Pressure Level: <55 db(A)</li>
- Enclosure Class: IP 55
- Max. Flow: 130L/min
- Start Level: 65mm
- Stop Level: 35mm
- Cable Length: 39 3/8"

## **TWO-PIECE TOILET**

#### **FEATURES:**

- Rear Discharge Two-Piece Toilet
- Chair-Height (19 1/2")
- Powerful Direct Flush
- Compact Round Bowl
- Left-Handed Flush Lever

#### **SPECIFICATIONS:**

• N.W: 82.8 LB

• **Dimension**: 26 <sup>3</sup>/<sub>8</sub>"L \* 34 <sup>7</sup>/<sub>16</sub>"H \* 18 <sup>1</sup>/<sub>8</sub>"W

• Trap Type: P-trap

• Flush Type: Direct Flush

• Flush Rate: 1.6GPF

• Waste Outlet: Wall

• Seat Shape: Round

Installation Type: Floor Mounted

Quality Assurance: 2-Year Warranty



# **PACKAGE INCLUDED:**



**Toilet Bowl** 



Floor Mounting Kit



**Extension Pipes** 



Water Tank (Water Fittings Pre-installed)



Water Tank Mounting Kit



**Adapter** 



Tank-To-Bowl Gasket



Lever



**Toilet Seat** 



**Seat Mounting Kit** 



**Macerator Pump** 



**Pump Fittings** 



|          | Pump                              | Bowl    | Water<br>Tank | Toilet<br>Seat | Extension<br>Pipes |
|----------|-----------------------------------|---------|---------------|----------------|--------------------|
| Material | Stainless Steel,<br>Polypropylene | Ceramic | Ceramic       | Ceramic        | Polypropylene      |
| Color    | White                             | White   | White         | White          | White              |
| Weight   | 14.3 LB                           | 39 LB   | 28.7 LB       | 2.8 LB         | 2.3 LB             |









## **PUMP FIT