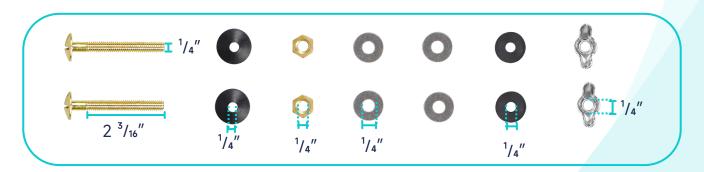

Water Tank Mounting Kit



**Adapter** 



Tank-To-Bowl Gasket



Lever



**Toilet Seat** 



**Seat Mounting Kit** 



**Macerator Pump** 



**Pump Fittings** 



|          | Pump                              | Bowl    | Water<br>Tank | Toilet<br>Seat | Extension<br>Pipes |
|----------|-----------------------------------|---------|---------------|----------------|--------------------|
| Material | Stainless Steel,<br>Polypropylene | Ceramic | Ceramic       | Ceramic        | Polypropylene      |
| Color    | White                             | White   | White         | White          | White              |
| Weight   | 14.3 LB                           | 39 LB   | 28.7 LB       | 2.8 LB         | 2.3 LB             |









## **PUMP FITTINGS:**



## **WATER TANK MOUNTING KIT:**



## **FLOOR MOUNTING KIT:**





## **EXTENSION PIPES:**



## **SEAT MOUNTING KIT:**



## **WATER TANK CONNECTION KIT:**



## **LEVER:**