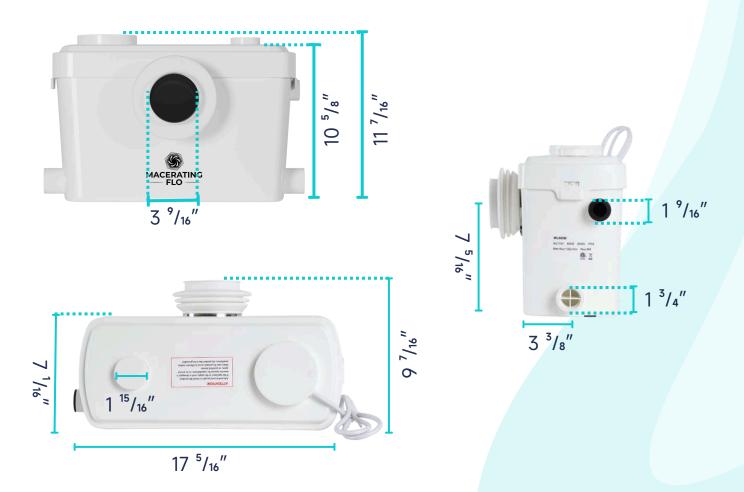

#### **SPECIFICATIONS:**

- **Dimension**:  $17^{5}/_{16}$  L \*  $11^{7}/_{16}$  H \*  $7^{1}/_{16}$  W
- Power Factor: 0.85
- Insulation Class: 155(F)
- **Speed:** 3450 RPM
- Power Consumption: 750 W
- Supply Voltage: 110V-60Hz
- Sound Pressure Level: <55 db(A)</li>
- Enclosure Class: IP 55
- Max. Flow: 130L/min
- Start Level: 65mm
- Stop Level: 35mm
- Cable Length: 39 3/8"