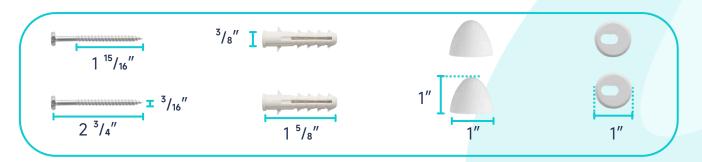

*Adapter** 



Tank-To-Bowl Gasket



Lever



**Toilet Seat** 



**Seat Mounting Kit** 



**Macerator Pump** 



**Pump Fittings** 



|          | Pump                              | Bowl    | Water<br>Tank | Toilet<br>Seat | Extension<br>Pipes |
|----------|-----------------------------------|---------|---------------|----------------|--------------------|
| Material | Stainless Steel,<br>Polypropylene | Ceramic | Ceramic       | Ceramic        | Polypropylene      |
| Color    | White                             | White   | White         | White          | White              |
| Weight   | 14.3 LB                           | 39 LB   | 28.7 LB       | 2.8 LB         | 2.3 LB             |









## **PUMP FITTINGS:**



## **WATER TANK MOUNTING KIT:**



## **FLOOR MOUNTING KIT:**





## **EXTENSION PIPES:**



## **SEAT MOUNTING KIT:**



## **WATER TANK CONNECTION KIT:**



## **LEVER:**