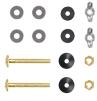

Pressure Level: <55 db(A)</li>
- Enclosure Class: IP 55
- Max. Flow: 130L/min
- Start Level: 65mm
- Stop Level: 35mm
- Cable Length: 39 3/8"

## **TWO-PIECE TOILET**

#### **FEATURES:**

- Rear Discharge Two-Piece Toilet
- Chair-Height (19 1/2")
- Powerful Direct Flush
- Compact Round Bowl
- Left-Handed Flush Lever

#### **SPECIFICATIONS:**

• N.W: 82.8 LB

• **Dimension**: 26 <sup>3</sup>/<sub>8</sub>"L \* 34 <sup>7</sup>/<sub>16</sub>"H \* 18 <sup>1</sup>/<sub>8</sub>"W

• Trap Type: P-trap

• Flush Type: Direct Flush

• Flush Rate: 1.6GPF

• Waste Outlet: Wall

• Seat Shape: Round

Installation Type: Floor Mounted

Quality Assurance: 2-Year Warranty



# **PACKAGE INCLUDED:**



**Toilet Bowl** 



Floor Mounting Kit



**Extension Pipes** 



Water Tank (Water Fittings Pre-installed)



Water Tank Mounting Kit



**Adapter** 



Tank-To-Bowl Gasket



Lever



**Toilet Seat** 



**Seat Mounting Kit** 



**Macerator Pump** 



**Pump Fittings** 



|          | Pump                              | Bowl    | Water<br>Tank | Toilet<br>Seat | Extension<br>Pipes |
|----------|-----------------------------------|---------|---------------|----------------|--------------------|
| Material | Stainless Steel,<br>Polypropylene | Ceramic | Ceramic       | Ceramic        | Polypropylene      |
| Color    | White                             | White   | White         | White          | White              |
| Weight   | 14.3 LB                           | 39 LB   | 28.7 LB       | 2.8 LB         | 2.3 LB             |









## **PUMP FITTINGS:**



## **WATER TANK MOUNTING KIT:**