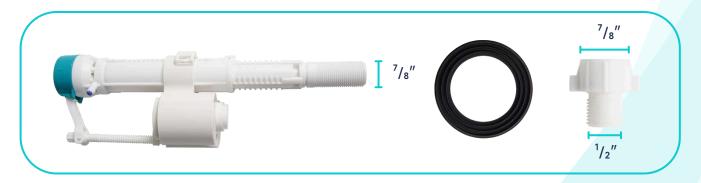

Macerator Pump** 



**Pump Fittings** 



|          | Pump                              | Bowl    | Water<br>Tank | Toilet<br>Seat | Extension<br>Pipes |
|----------|-----------------------------------|---------|---------------|----------------|--------------------|
| Material | Stainless Steel,<br>Polypropylene | Ceramic | Ceramic       | Ceramic        | Polypropylene      |
| Color    | White                             | White   | White         | White          | White              |
| Weight   | 14.3 LB                           | 39 LB   | 28.7 LB       | 2.8 LB         | 2.3 LB             |









## **PUMP FITTINGS:**



## **WATER TANK MOUNTING KIT:**



## **FLOOR MOUNTING KIT:**





## **EXTENSION PIPES:**



## **SEAT MOUNTING KIT:**



## **WATER TANK CONNECTION KIT:**



## **LEVER:**