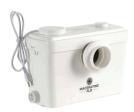

# **MACERATOR PUMP**

#### **FEATURES:**

- 30 feet Max. Vertical Discharge
- 260 feet Max. Horizontal Discharge
- 3 Versatile Water Inlets
- 1½" Dual Use Vent Pipe
- Sewage Outlet With Built-in Check Valve

#### **SPECIFICATIONS:**

- **Dimension**:  $17^{5}/_{16}$  L \*  $11^{7}/_{16}$  H \*  $7^{1}/_{16}$  W
- Power Factor: 0.85
- Insulation Class: 155(F)
- **Speed:** 3450 RPM
- Power Consumption: 750 W
- Supply Voltage: 110V-60Hz
- Sound Pressure Level: <55 db(A)</li>
- Enclosure Class: IP 55
- Max. Flow: 130L/min
- Start Level: 65mm
- Stop Level: 35mm
- Cable Length: 39 3/8"