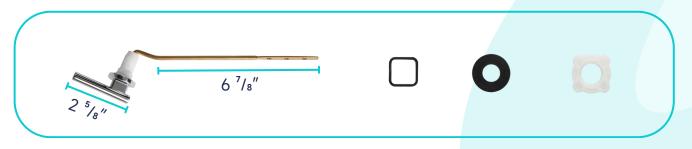

**Pump Fittings** 



|          | Pump                              | Bowl    | Water<br>Tank | Toilet<br>Seat | Extension<br>Pipes |
|----------|-----------------------------------|---------|---------------|----------------|--------------------|
| Material | Stainless Steel,<br>Polypropylene | Ceramic | Ceramic       | Ceramic        | Polypropylene      |
| Color    | White                             | White   | White         | White          | White              |
| Weight   | 14.3 LB                           | 39 LB   | 28.7 LB       | 2.8 LB         | 2.3 LB             |









## **PUMP FITTINGS:**



## **WATER TANK MOUNTING KIT:**



## **FLOOR MOUNTING KIT:**





## **EXTENSION PIPES:**



## **SEAT MOUNTING KIT:**



## **WATER TANK CONNECTION KIT:**



## **LEVER:**